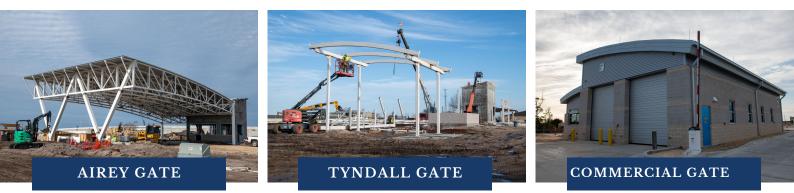

#### **PROJECTS IN THE WORKS**

#### COMPLETED PROJECTS



#### COMMUNITY COMS.

The community commons facilities will include:

- 2 buildings totaling 68,400 square feet
- A post office
- A bowling alley
- Two restaurants



#### LARGE BOAT FACILITY

The large boat facility consists of: • 7,032 square

- feet • Upgraded
- safety and security features
- Concrete docks



#### SMALL ARMS RANGE

The small arms range will include:

- 22,443 square feet
- 14 lanes
- A fully internal range
- Classrooms and administrative space

### FIRE STATION 2

Fire station 2 consists of:

- 13,480 square feet
- Ten bunk rooms
- A full kitchen and fitness area • A three-bay

## garage

# GATE UPDATE