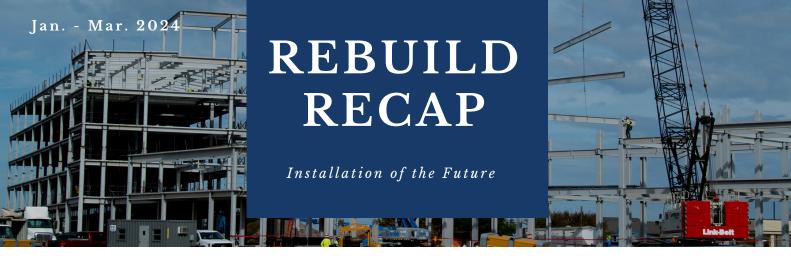

#### **PROJECTS IN THE WORKS**

#### COMPLETED PROJECTS



#### COMMUNITY COMS.

The community commons facilities will include:

- 2 buildings totaling 68,400 square feet
- A post office
- A bowling alley
- Two restaurants



#### LARGE BOAT FACILITY

The large boat facility consists of: • 7,032 square

- feet • Upgraded
- safety and security features
- Concrete docks



#### SMALL ARMS RANGE

The small arms range will include:

- 22,443 square feet
- 14 lanes
- A fully internal range
- Classrooms and administrative space

### FIRE STATION 2

Fire station 2 consists of:

- 13,480 square feet
- Ten bunk rooms
- A full kitchen and fitness area • A three-bay

## garage

# GATE UPDATE