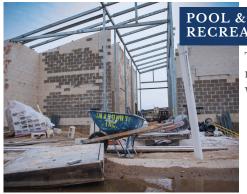

## RECREATION FIELDS

The pool and recreation facilities will include:

- Three softball fields
- A concession stand
- A playground
- A pool and splash pad