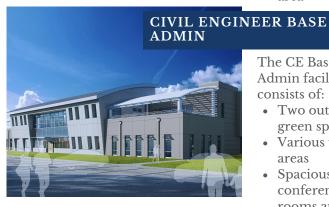

The CE Base Admin facility consists of:

- Two outdoor green spaces
- Various work areas
- **Spacious** conference rooms and meeting spaces