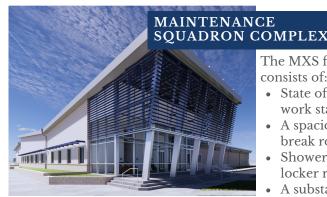

## **FACILITY RENDERINGS**

The MXS facility consists of:

- State of the art work stations
- · A spacious break room
- Shower and locker rooms
- A substantial metal and tech

The Chapel will include:

- A multi-faith worship hall
- A purification room equipped with a foot washing station
- Various multifaith classrooms