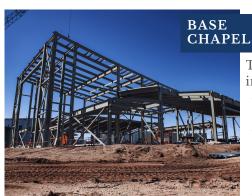

## **FACILITY RENDERINGS**

The MXS facility consists of:

- State of the art work stations
- · A spacious break room
- Shower and locker rooms
- A substantial metal and tech

The Chapel will include:

- A multi-faith worship hall
- A purification room equipped with a foot washing station
- Various multifaith classrooms